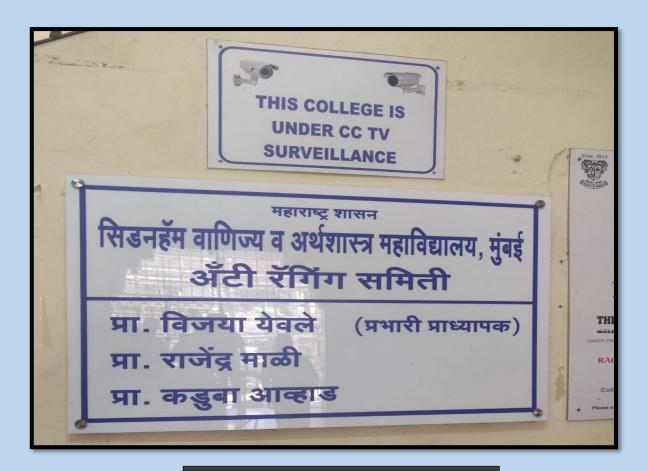

## 2) Safety and Security Measures:

Safety of every student is of utmost significance in our college.

- Safe and supportive campus with CCTV installed in all classrooms and at prominent locations of the college.
- Security guards are deployed at main entry gate of the college
- Adequate and sufficient lightings in the college campus.
- Women teachers accompany students during industrial visits, NSS camps or any field visit.
- Separate hostels are provided for girls and boys with appropriate security.
- College has discipline committee, Women Development Cell, Grievance Redress Cell, Anti-Ragging Committee which ensure safety of the students in the campus

## **Anti- Ragging Cell**