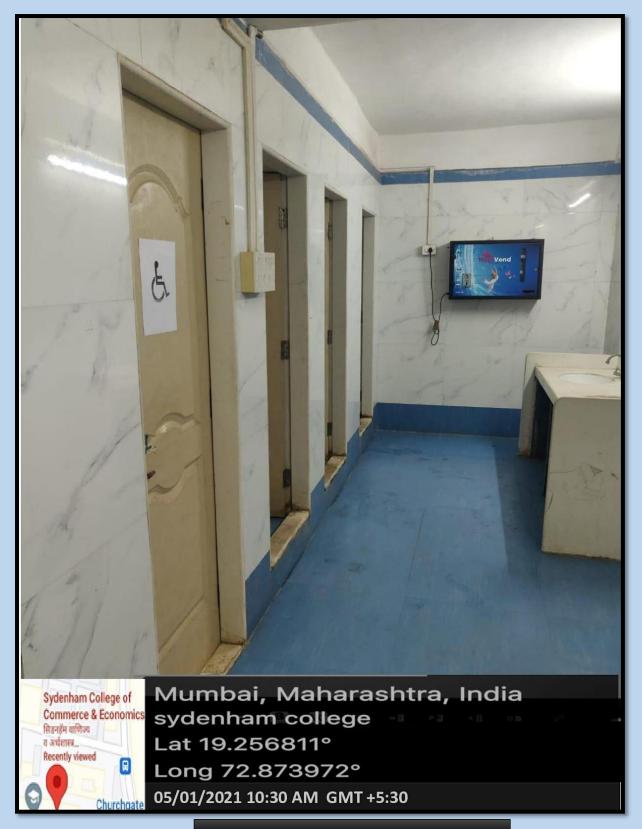

### 1) Girls Common Room:

Girls Common room is located in the 2<sup>nd</sup> floor of the college. It has comfortable seating arrangement along with facility of 2 sofa, table, and huge mirror with dressing corner, water cooler with purifier (outside the common room) and sanitary napkins vending machine with burner for disposal. The Girls Common room has attached 01 bathroom and 4 washrooms. The girl students spend their leisure time during free lecture for reading books, writing notes, practicing for cultural activities, rest and recreation activities etc. The room is well retained and kept under supervision of lady staff.