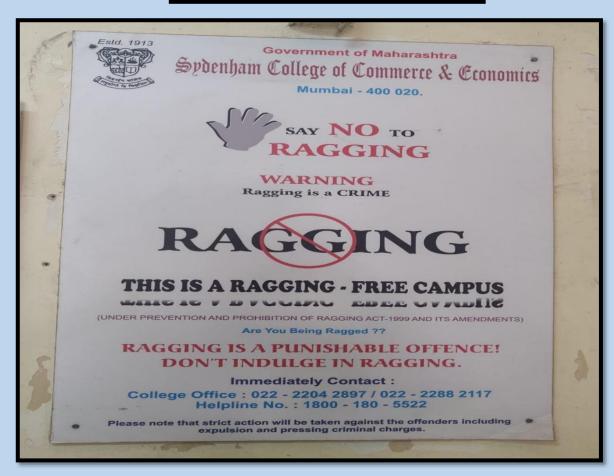

## 2) Safety and Security Measures:

Safety of every student is of utmost significance in our college.

- Safe and supportive campus with CCTV installed in all classrooms and at prominent locations of the college.
- Security guards are deployed at main entry gate of the college
- Adequate and sufficient lightings in the college campus.
- Women teachers accompany students during industrial visits, NSS camps or any field visit.
- Separate hostels are provided for girls and boys with appropriate security.
- College has discipline committee, Women Development Cell, Grievance Redress Cell, Anti-Ragging Committee which ensure safety of the students in the campus

## **Anti- Ragging Cell**