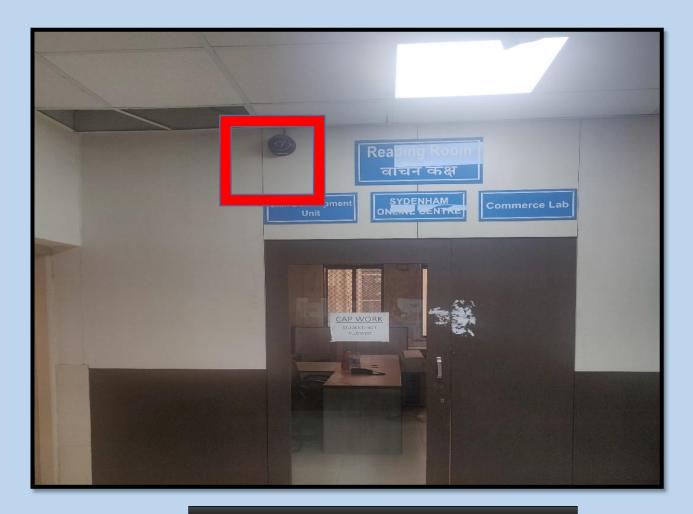

## 2) Safety and Security Measures:

Safety of every student is of utmost significance in our college.

- Safe and supportive campus with CCTV installed in all classrooms and at prominent locations of the college.
- Security guards are deployed at main entry gate of the college
- Adequate and sufficient lightings in the college campus.
- Women teachers accompany students during industrial visits, NSS camps or any field visit.
- Separate hostels are provided for girls and boys with appropriate security.
- College has discipline committee, Women Development Cell, Grievance Redress Cell, Anti-Ragging Committee which ensure safety of the students in the campus

Security Guard at the Main Gate 24/7

**Cameras in the college Corridor** 

**Cameras in the Lobby** 

**Cameras in the Reading Room - Library** 

**Cameras in Classroom** 

**Women Development Centre** 

**Sanitary Pad Vending Machine** 