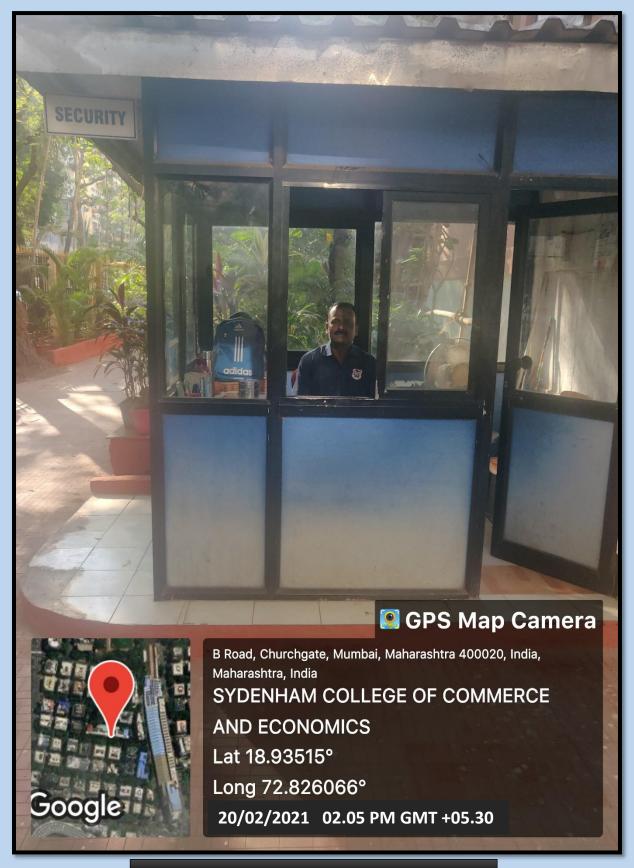

## 2) Safety and Security Measures:

Safety of every student is of utmost significance in our college.

- Safe and supportive campus with CCTV installed in all classrooms and at prominent locations of the college.
- Security guards are deployed at main entry gate of the college
- Adequate and sufficient lightings in the college campus.
- Women teachers accompany students during industrial visits, NSS camps or any field visit.
- Separate hostels are provided for girls and boys with appropriate security.
- College has discipline committee, Women Development Cell, Grievance Redress Cell, Anti-Ragging Committee which ensure safety of the students in the campus

Security Guard at the Main Gate 24/7

**Cameras in the college Corridor** 

**Cameras in the Lobby** 

**Cameras in the Reading Room - Library** 

**Cameras in Classroom** 

**Women Development Centre** 

**Sanitary Pad Vending Machine** 