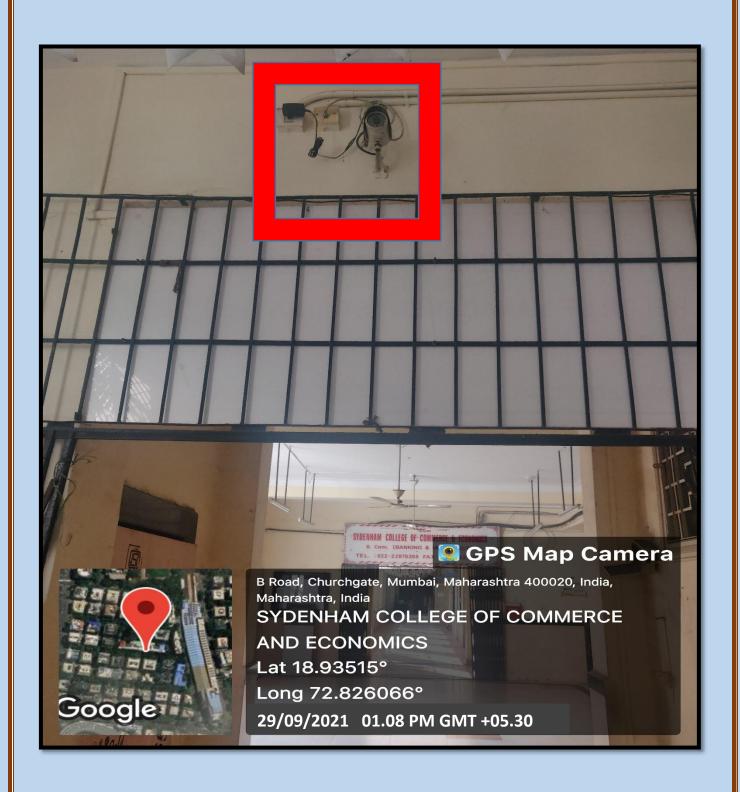

## 2) Safety and Security Measures:

Safety of every student is of utmost significance in our college.

- Safe and supportive campus with CCTV installed in all classrooms and at prominent locations of the college.
- Security guards are deployed at main entry gate of the college
- Adequate and sufficient lightings in the college campus.
- Women teachers accompany students during industrial visits, NSS camps or any field visit.
- Separate hostels are provided for girls and boys with appropriate security.
- College has discipline committee, Women Development Cell, Grievance Redress Cell, Anti-Ragging Committee which ensure safety of the students in the campus

Security Guard at the Main Gate 24/7

**Cameras in the college Corridor** 

**Cameras in the Lobby** 

**Cameras in the Reading Room - Library** 

**Cameras in Classroom** 

**Women Development Centre** 

**Sanitary Pad Vending Machine** 