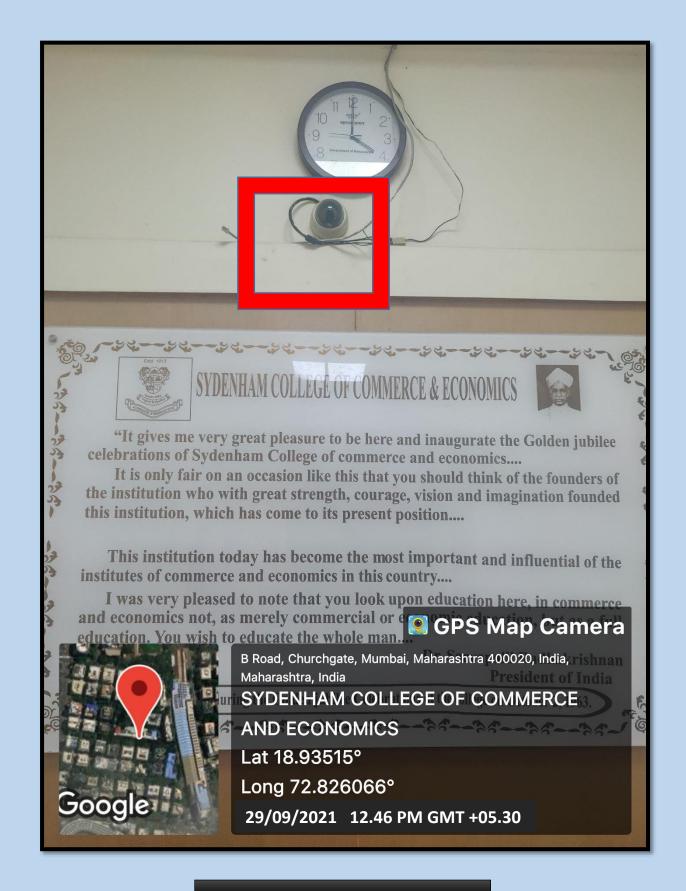

## 2) Safety and Security Measures:

Safety of every student is of utmost significance in our college.

- Safe and supportive campus with CCTV installed in all classrooms and at prominent locations of the college.
- Security guards are deployed at main entry gate of the college
- Adequate and sufficient lightings in the college campus.
- Women teachers accompany students during industrial visits, NSS camps or any field visit.
- Separate hostels are provided for girls and boys with appropriate security.
- College has discipline committee, Women Development Cell, Grievance Redress Cell, Anti-Ragging Committee which ensure safety of the students in the campus

Security Guard at the Main Gate 24/7

**Cameras in the college Corridor** 

**Cameras in the Lobby** 

**Cameras in the Reading Room - Library** 

**Cameras in Classroom** 

**Women Development Centre** 

**Sanitary Pad Vending Machine** 