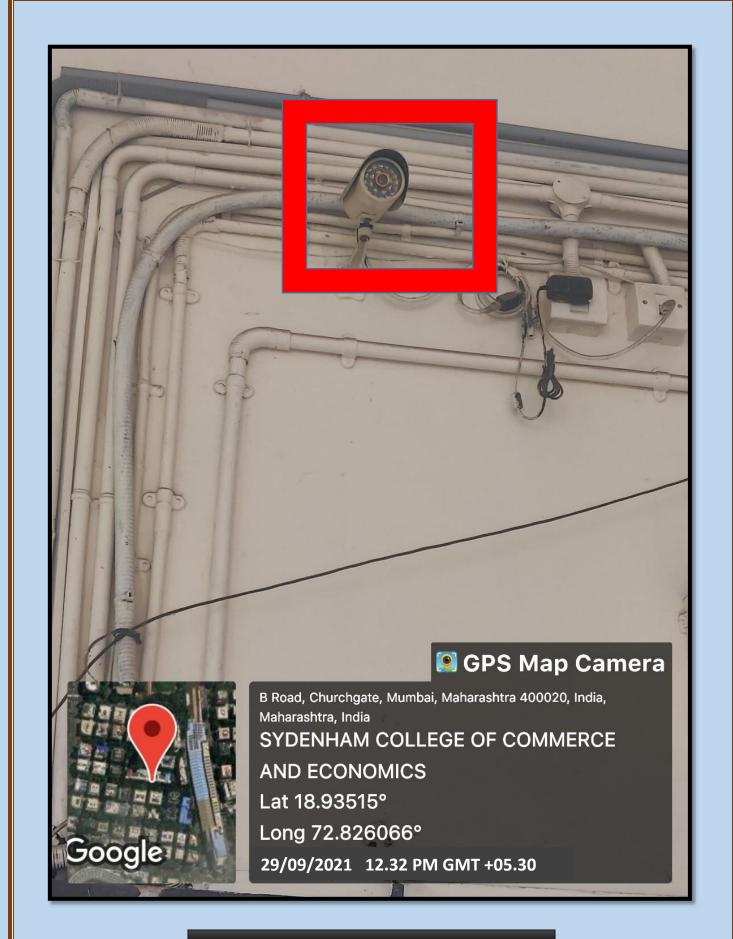

## 2) Safety and Security Measures:

Safety of every student is of utmost significance in our college.

- Safe and supportive campus with CCTV installed in all classrooms and at prominent locations of the college.
- Security guards are deployed at main entry gate of the college
- Adequate and sufficient lightings in the college campus.
- Women teachers accompany students during industrial visits, NSS camps or any field visit.
- Separate hostels are provided for girls and boys with appropriate security.
- College has discipline committee, Women Development Cell, Grievance Redress Cell, Anti-Ragging Committee which ensure safety of the students in the campus

Security Guard at the Main Gate 24/7

**Cameras in the college Corridor** 

**Cameras in the Lobby** 

**Cameras in the Reading Room - Library** 

**Cameras in Classroom** 

**Women Development Centre** 

**Sanitary Pad Vending Machine** 