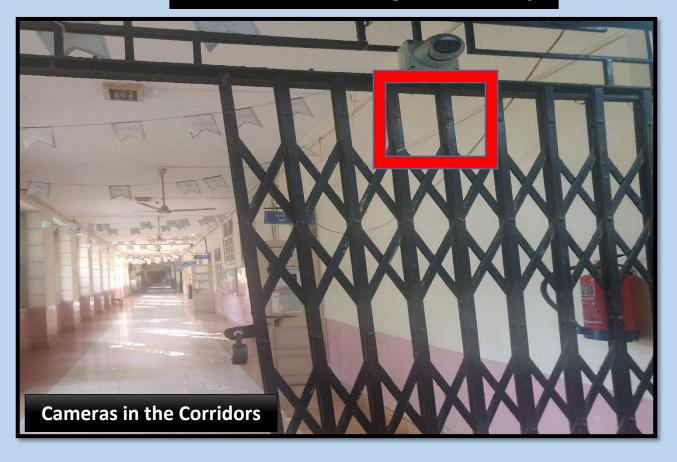

## 2) Safety and Security Measures:

Safety of every student is of utmost significance in our college.

- Safe and supportive campus with CCTV installed in all classrooms and at prominent locations of the college.
- Security guards are deployed at main entry gate of the college
- Adequate and sufficient lightings in the college campus.
- Women teachers accompany students during industrial visits, NSS camps or any field visit.
- Separate hostels are provided for girls and boys with appropriate security.
- College has discipline committee, Women Development Cell, Grievance Redress Cell, Anti-Ragging Committee which ensure safety of the students in the campus

Security Guard at the Main Gate 24/7

**Cameras in the college Corridor** 

**Cameras in the Lobby** 

**Cameras in the Reading Room - Library** 

**Cameras in Classroom** 

**Women Development Centre** 

**Sanitary Pad Vending Machine** 