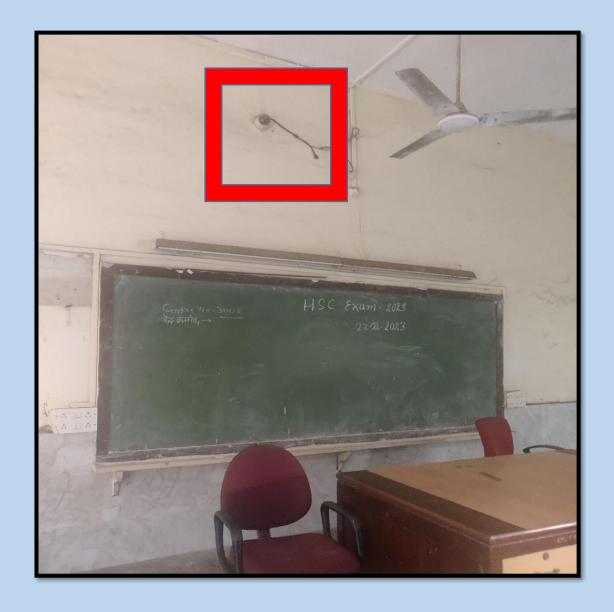

## 2) Safety and Security Measures:

Safety of every student is of utmost significance in our college.

- Safe and supportive campus with CCTV installed in all classrooms and at prominent locations of the college.
- Security guards are deployed at main entry gate of the college
- Adequate and sufficient lightings in the college campus.
- Women teachers accompany students during industrial visits, NSS camps or any field visit.
- Separate hostels are provided for girls and boys with appropriate security.
- College has discipline committee, Women Development Cell, Grievance Redress Cell, Anti-Ragging Committee which ensure safety of the students in the campus

Security Guard at the Main Gate 24/7

**Cameras in the college Corridor** 

**Cameras in the Lobby** 

**Cameras in the Reading Room - Library** 

**Cameras in Classroom** 

**Women Development Centre** 

**Sanitary Pad Vending Machine** 